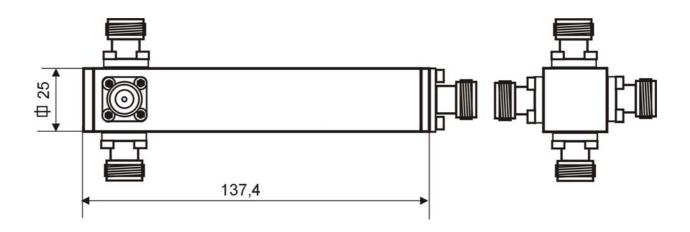

**OUTLINE DIMENSIONS** (mm):

Rudolf-Diesel-Str.18 · D-85521 Ottobrunn · Tel +49 (0)89/608 754-0 · Fax +49 (0)89/608 754-99 email: info@bonn-elektronik.com . home: www.bonn-elektronik.com